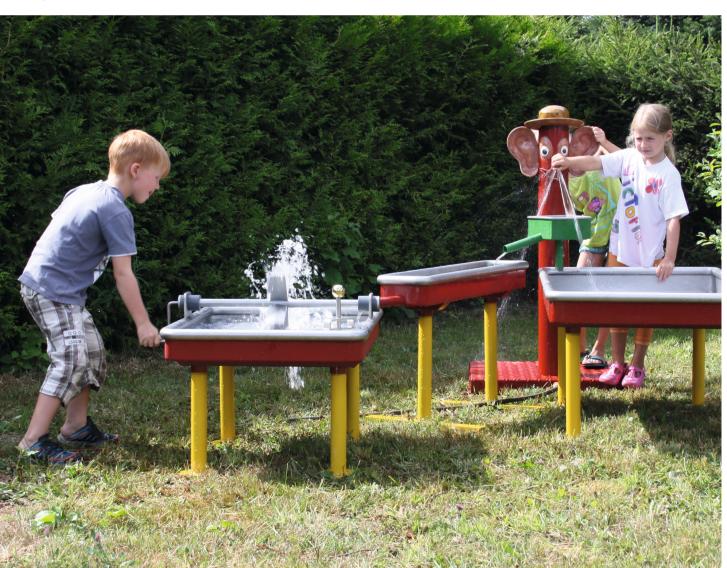

### Mobile water playground

Our mobile water playground is a set of various elements that are placed, for example, on a lawn. Foundations and complex assembly are not necessary.

Due to the free placement, the location and arrangement of the water playground can be changed again and again, which provides additional play value. The water supply is provided by a garden hose with constant fresh water or as a circuit by regularly draining and replacing the water.

This system is particularly suitable for Kindergartens and day care centers.

# Mechanics and water in a playful way

Water is pedagogically valuable.
Water is physics to experience.
But above all, water is a lot of fun!

# Robust, easy to clean and attractive

Compared to wood, stainless steel water playgrounds are durable and weather resistant. Due to the colored paint and attention to detail, WASSPA's water playgrounds also look child-friendly and visually suitable.