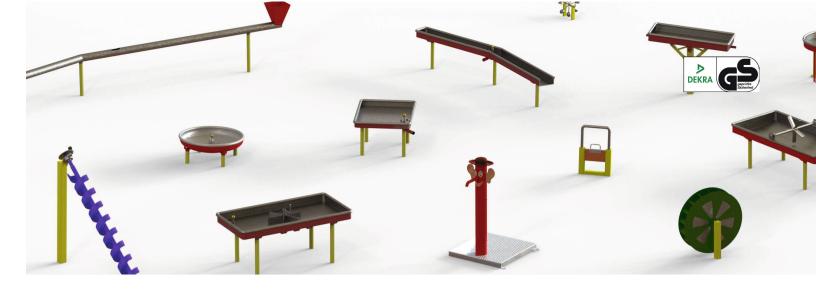

From a few elements to large XL installations with handmade figures, we offer a wide range of play equipment around the theme of water. All water play elements have the GS mark and can be purchased individually or as a pre-configured set.

## Play, fun and safety

Our water playgrounds are designed and manufactured according to DIN EN 1176-1. In addition, the individual elements are independently tested and thus receive the GS mark for tested safety.