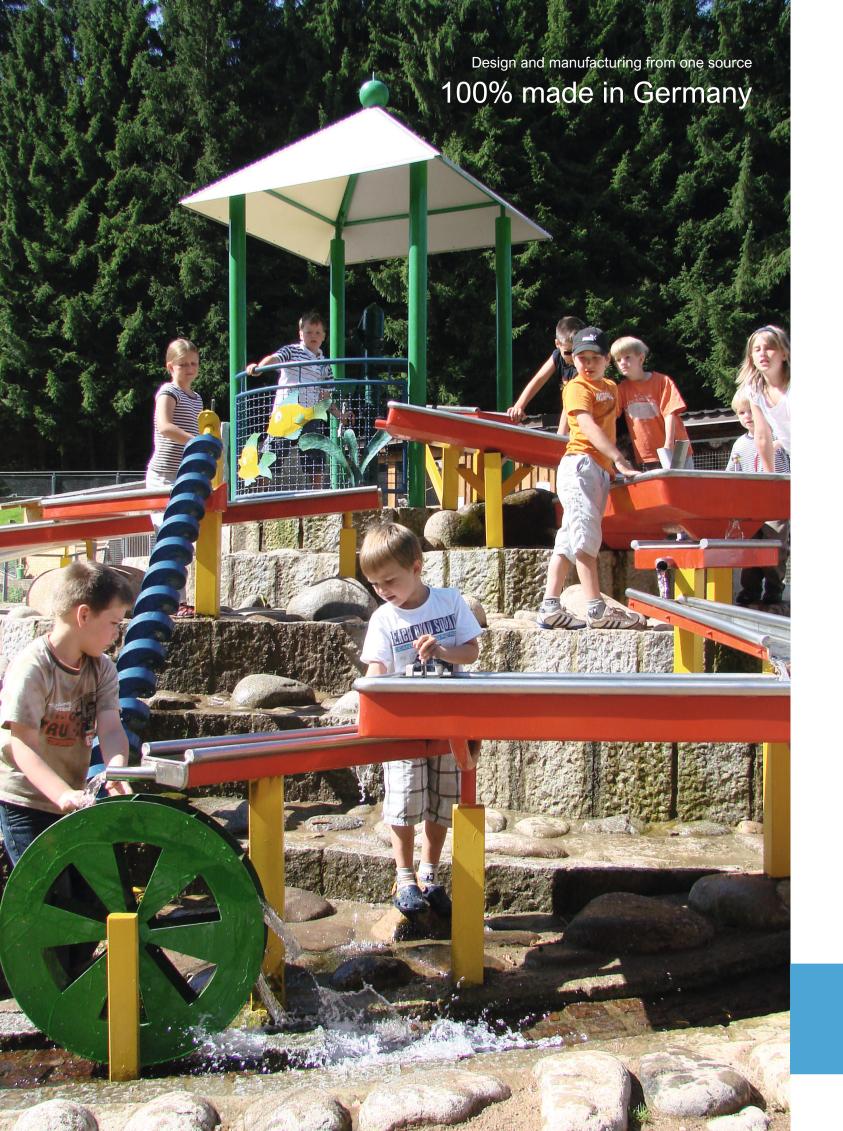

# Mechanics and water in a playful way

Water is pedagogically valuable.
Water is physics to experience.
But above all, water is a lot of fun!

# Robust, easy to clean and attractive

Compared to wood, stainless steel water playgrounds are durable and weather resistant. Due to the colored paint and attention to detail, WASSPA's water playgrounds also look child-friendly and visually suitable.

#### Customized to your needs

The fixed water playground is ideal for public playgrounds, swimming pools and bathing lakes, adventure gastronomy and children's hotels, as well as for animal and leisure parks.

From a few elements to large XL installations with handmade figures, we offer a wide range of play equipment around the theme of water. All water play elements have the GS mark and can be purchased individually or as a pre-configured set.