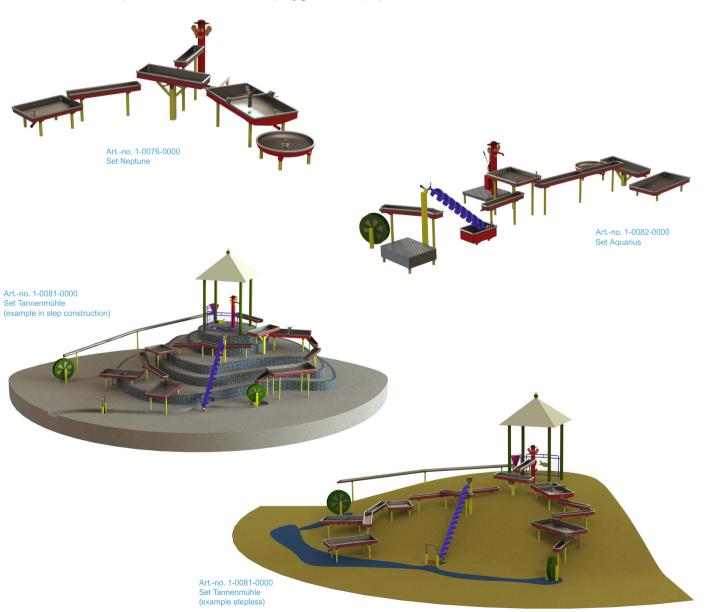

#### Customized to your needs

The fixed water playground is ideal for public playgrounds, swimming pools and bathing lakes, adventure gastronomy and children's hotels, as well as for animal and leisure parks.

From a few elements to large XL installations with handmade figures, we offer a wide range of play equipment around the theme of water. All water play elements have the GS mark and can be purchased individually or as a pre-configured set.