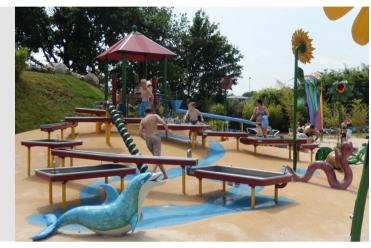

#### Customized to your needs

The fixed water playground is ideal for public playgrounds, swimming pools and bathing lakes, adventure gastronomy and children's hotels, as well as for animal and leisure parks.

From a few elements to large XL installations with handmade figures, we offer a wide range of play equipment around the theme of water. All water play elements have the GS mark and can be purchased individually or as a pre-configured set.