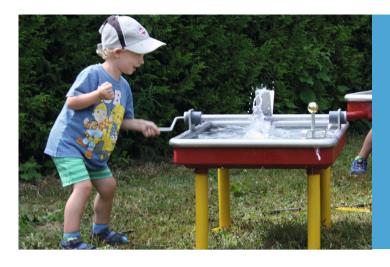

### Mobile water playground

Our mobile water playground is a set of various elements that are placed, for example, on a lawn. Foundations and complex assembly are not necessary.

Due to the free placement, the location and arrangement of the water playground can be changed again and again, which provides additional play value. The water supply is provided by a garden hose with constant fresh water or as a circuit by regularly draining and replacing the water.

This system is particularly suitable for Kindergartens and day care centers.