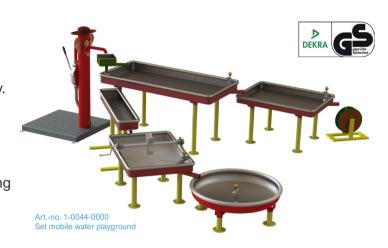

### Mobile water playground

Our mobile water playground is a set of various elements that are placed, for example, on a lawn. Foundations and complex assembly are not necessary.

Due to the free placement, the location and arrangement of the water playground can be changed again and again, which provides additional play value. The water supply is provided by a garden hose with constant fresh water or as a circuit by regularly draining and replacing the water.

This system is particularly suitable for Kindergartens and day care centers.